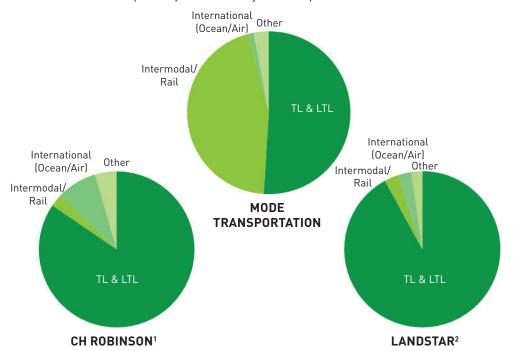

#### TRUE MODE DIVERSITY

Compared to the activity of several competitors, Mode Transportation provides a more balanced capability across major transportation modes.\*

- \* Competitor information based on 2010 data published in applicable competitor SEC Filings.
- 1 Percentages based on Transportation gross revenue.
- 2 Percentages based on Transportation gross revenue. BCO Independent Contractors and Truck Brokerage Carriers were combined to estimate total TL and LTL percentage of revenue.